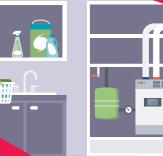

## Solar Heating & Flogas, the Perfect Combination

Solar panels will look after your hot water 70% of the time for free. The remaining 30% of this can be simply taken care of by your LPG boiler. From the picture below you will see how easily this system works;

pos 1:0

-525-DO\$C

ENERGY SOLUTIONS SPECIALISTS | Floggs Cost Savings in the Home

daylight heats the passing water. This heated water is then added into the hot water cylinder. All this energy is free. If there is a shortfall of solar energy, during dark winter days for example, your LPG boiler can top up the hot water to the desired temperature. Remember, the LPG boiler will only ever be topping up the temperature and never heating your water from cold, thereby saving you money.