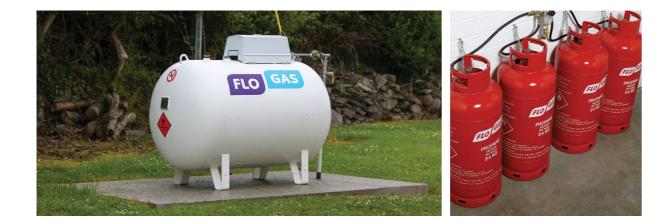

## How is LPG installed?

There is no need to worry about storing LPG for your home as Flogas ensures that there are storage options for every customer. Whether it is underground storage, bulk tank storage, or storage of LPG in cylinders due to lack of space, we have a viable option for you.

#### **Above Ground Tanks**

#### **Underground Tanks**

In general, the majority of our customers opt for over ground storage for their LPG tank. Our FREE home visit will identify the best tank size & location to suit your home and usage requirements.

Flogas can place your tank underground where it can remain out of sight and out of mind. Only a small, green inspection hatch for servicing will remain visible.

#### Cylinders

For customers without the space for LPG storage tanks, or who use less LPG, Flogas offers 4 x 47kg gas cylinders / bottles as a compact, easily delivered alternative. A changeover valve automatically allows you to switch over to a full new cylinder when one bottle runs out and in doing so, gives you plenty of time to place an order.